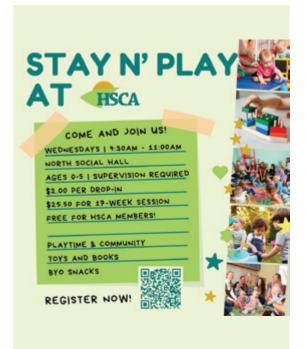

#### Parents and Tots: Stay n' Play

Parents, we see you. You deserve a fun, relaxed morning where you can let your little one(s) play while connecting with other caregivers.

When: Wednesdays, starting January 8, 2025

Time: 9:30 to 11:00 am

Where: HSCA's North Social Hall

Who: Ages 0 to 5 (with parental supervision)

Cost: \$2 Drop-in and free for HSCA Membership holders

This drop-in program is your go-to for midweek playdates, complete with toys, space to roam, and plenty of opportunities to make new friends (for both kids and parents or caregivers).