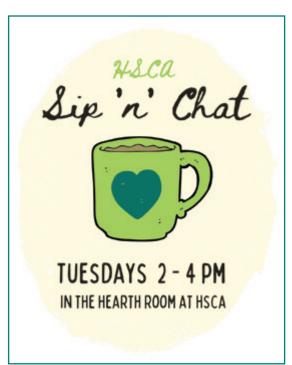

#### Sip 'n' Chat, 2:00 to 4:00 pm

Drop by anytime between 2:00 and 4:00 pm. We welcome all community members to enjoy a coffee or snack together. Everyone is welcome. Stop by the Hearth Room at HSCA.