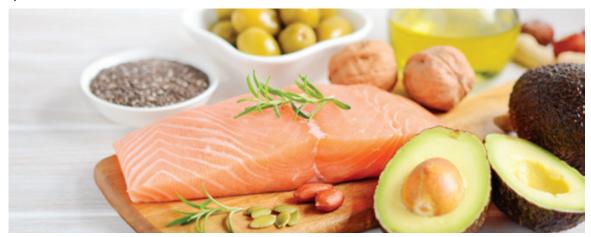

#### **Tips For Eating to Manage Blood Sugars**

- 1. Limit juices and drinks with added sugar. Choose whole fruit or flavoured water with lemon or lime.
- 2. Eat three meals a day, with about four to six hours between meals. This can manage blood sugar and feelings of hunger.
- 3. Build your plate according to Diabetes Canada. Cover half your plate with vegetables, such as broccoli, spinach, and cabbage. Cover another quarter of your plate with whole grain products or starchy vegetables such as potatoes, corn, and yams. Put protein foods on the remaining ¼ plate such as lentils, tofu, meat, fish, and eggs. Visit diabetes.ca/nutrition to find the healthy eating section with additional tips.
- 4. Choose foods with fibre. Fibre slows down digestion and helps maintain stable blood sugar levels. Include whole grains like oats, quinoa, and barley along with vegetables and fruits to boost your fibre intake. Aim for 30 grams or more per day. Visit ahs.ca/nutritionhandouts and search Fibre for more information about foods with fibre.
- 5. Choose unsaturated fats. Prediabetes increases the risk of developing heart disease. Replacing saturated fat in the diet with unsaturated fat can help decrease this risk. Unsaturated fat can also help improve insulin sensitivity.

### Foods high in unsaturated fats:

- Soft margarine
- · Oils: canola, olive, peanut, sunflower
- · Avocado, nuts and seeds, nut butters
- Ground flax seeds, chia seeds, or hemp seeds
- Fish instead of other animal proteins