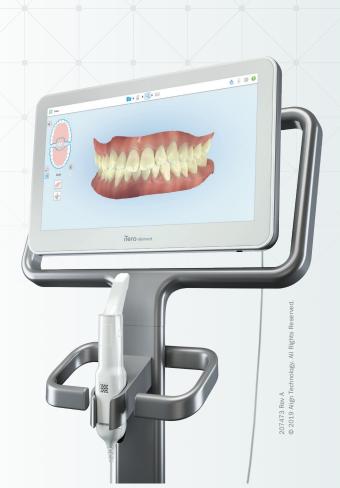

# We are a digital impression practice.

### Visualize a better smile.

Do you have a strong gag reflex? Hate the mess of gooey impression materials? The iTero 3D Oral Scanner comfortably captures the intricate contours of your teeth with high levels of precision for crowns, bridges, Invisalign, and much more without the goop or gag.