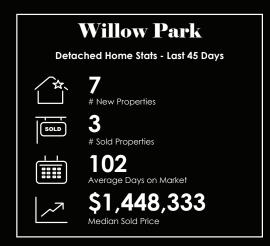

#### What Determines "Value" of Real Estate?

"As we transition into winter, Calgary's housing market is following typical seasonal trends, with activity slowing compared to the fall. However, year-over-year demand remains relatively strong. In November, increased sales in detached, semi-detached, and row homes offset a decline in apartment and condominium sales. The 1,797 sales for November mirrored last year's levels and remained 20 percent above long-term trends for the month." (CREB)