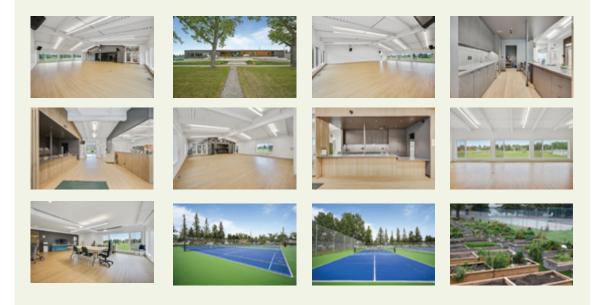

## **Rent Our Space!**

The Willow Ridge Community Association can accommodate a wide range of guests for activities or functions like wedding receptions, birthday parties, baby showers, workshops/seminars, art shows, fitness classes, and more!

Located outside are two private parking lots, crock curl (in the winter), gaga ball pit, pickleball/tennis courts, lacrosse box/hockey rink, baseball diamond, 50-plot community garden, and a large green space which we use for our WRCA Soccer league in the summer and a pleasure skating rink in the winter.

Our newly renovated, air-conditioned building has the following spaces available for rent!

- The Willow 1,924 sq. ft. North Hall (135 dining/200 standing) with large windows, built-in audio/speakers, vaulted ceilings, wood sprung floor. Perfect for high-impact activities!
- The Maple (Closed until fall 2025) 1,200 sq. ft. South Hall (60 dining/135 standing) with large windows, separate sink/washing area, additional storage, vaulted ceilings, and a sound system.
- The Herard Room 540 sq. ft. Board Room (25 dining/50 standing) with large windows, available projector, and mounted whiteboard, conveniently situated off the Ridge Lounge. Perfect for small group yoga, art classes, meetings, catering set-up, etc.

The community centre has the following additional features:

- The Ridge Lounge, an upstairs gathering area for members with a view of the rinks/fields.
- Large floor-to-ceiling windows to allow for more natural light.
- Internal stairs and elevator access to lower level.
- Four individual gender-neutral washrooms, two of which are wheelchair accessible.
- Wi-Fi throughout building.
- Large change area/washrooms with rubber flooring, accessible to rink users in the winter.