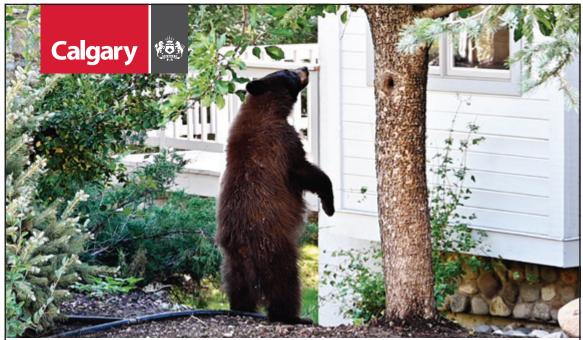

# Don't invite bears for a midnight snack.

Here are some tips to prevent attracting bears to your carts:

- Don't put carts out overnight.
- Set your carts out no earlier than 5 a.m., and no later than 7 a.m. on collection day.
- Put your carts away after collection, no later than 7 p.m.
- Store your carts inside a garage or other secure enclosure.

Let's keep your neighbours and any visiting bears safe.

calgary.ca/bearsmart

Back In SW Calgary!

NEW PATIENTS AND PREVIOUS FRIENDS ARE WELCOME