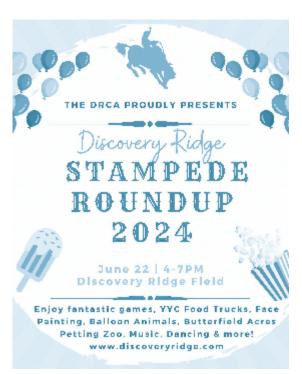

#### **Stampede Roundup**

It's almost here! The Stampede Roundup! What is that you are wondering? A Stampede themed event enjoyed by families in Discovery Ridge. Stampede Roundup began many years ago as a Stampede Breakfast. Over the years it has evolved into a fun afternoon celebrating the impending arrival of the Calgary Stampede.

Join us Saturday, June 22, from 4:00 to 7:00 pm at the DRCA green space by the recreation facilities (rink and tennis courts).

Come on down and enjoy food trucks, line dancing, games for children, face painting, a petting zoo, and more! Get you and your family Stampede ready!