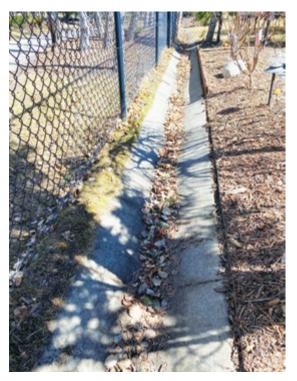

#### **Drainage Swales**

Spring rains are (hopefully) on their way! For owners with a concrete drainage swale in your yard, you are responsible for ensuring the swale is kept clear of debris. Rain and runoff must easily drain into the storm sewer system via the swale, so please ensure yours is clean and unobstructed. This is a City of Calgary bylaw. You do not want to be made responsible for flood damage caused by a backup on your property.