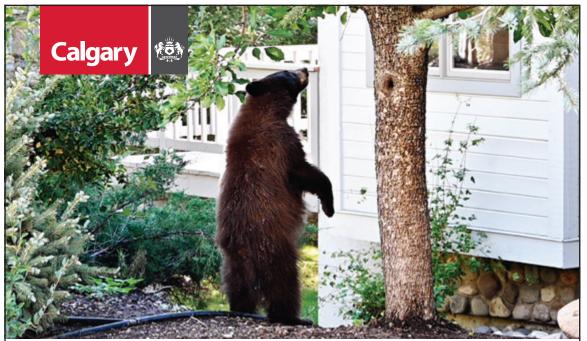

## Don't invite bears for a midnight snack.

Here are some tips to prevent attracting bears to your carts:

- Don't put carts out overnight.
- Set your carts out no earlier than 5 a.m., and no later than 7 a.m. on collection day.
- Put your carts away after collection, no later than 7 p.m.
- Store your carts inside a garage or other secure enclosure.

Let's keep your neighbours and any visiting bears safe.

calgary.ca/bearsmart