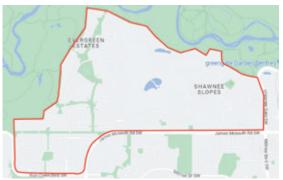

### Shawnee-Evergreen Community Association Area Boundaries

Households in the area shown below are eligible to become regular members.

- For Evergreen Estates, your street name will include 'Green,' for example, Evergreen.
- Almost all other areas will include 'Shawnee' in the street name.
- Fish Creek Exchange and Beacon Hill condominiums are within the SECA boundaries.
- Non-residents are invited to join as associate members.

On the North South of Fish Creek Provincial Park boundary
On the East West of Macleod Trail SE
On the West East of Fish Creek Provincial Park boundary and east of Fishcreek Blvd SW
On the South North of James Mckevitt Road and Fishcreek Boulevard SW