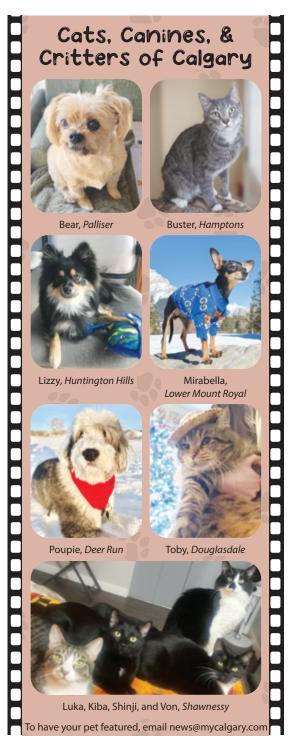

# **ECHRONICLE**

THE OFFICIAL NEWSLETTER FOR MILLRISE & SHAWNEE-EVERGREEN COMMUNITY ASSOCIATIONS

Independent & Supportive Living Suites Available!

Skilled nursing care 24/7, Red Seal chef prepared meals, daily recreational activities, and more!