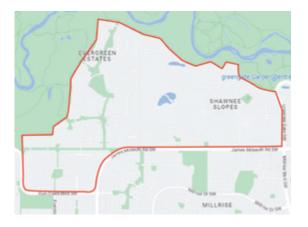

#### **SECA Boundaries**

Households in the area shown below are eligible to become regular members.

- For Evergreen Estates, your street name will include 'Evergreen,' for example, Evergreen Drive.
- Almost all other areas will include 'Shawnee' in the street name.
- Condominium residents in Shawnee Park are invited to become members.
- Non-residents are invited to join as associate members.

On the North boundary
On the East West of Macleod Trail SE
On the West East of Fish Creek Provincial Park boundary and east of Fishcreek Blvd SW
On the South North of James Mckevitt Road and Fishcreek Boulevard SW